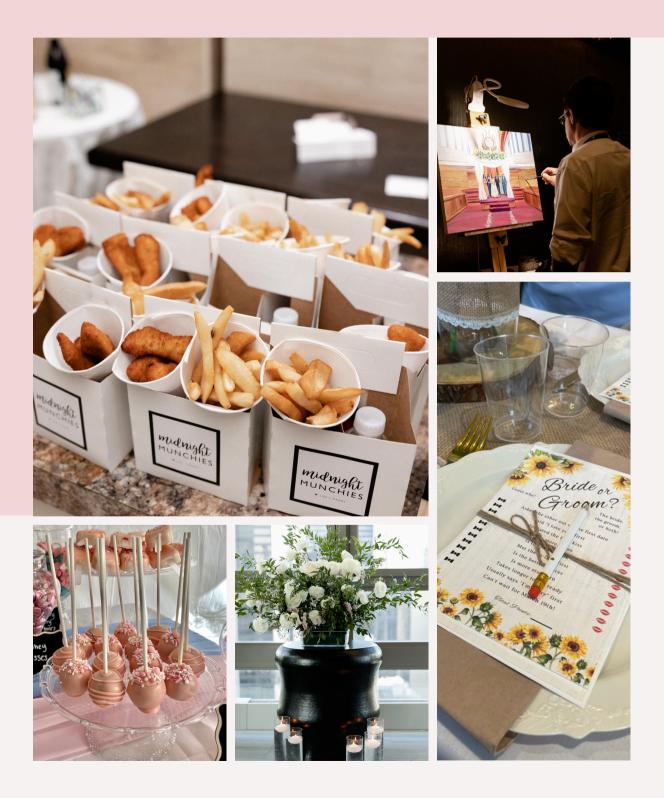

A curated, personalized gift basket for any occasion! Baby showers, birthday gifts, bridal mikvehs, engagements, brit milahs, bridal showers, and more. (pricing varies)

No sweet tooth left disappointed! Dessert table starting with 120 customizable desserts with add-ons available, including cake, drink stands, candy displays, fruits, and more. (starting at \$500)

#### CUSTOM PRINTOUTS

Custom prints for any events that add a unique touch to your special day. Leave a lasting impression on your guests. Our prints are perfect for weddings, birthdays, and other special occasions. (starting at \$100 per cutout)

## PORTFOLIO